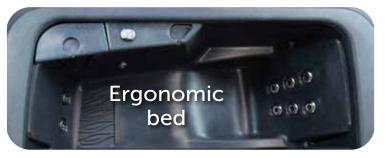

A hassle-free spa begins with the preparation of your project. To make things easier, the Fantom spa quickly connects to 120V without the need of an electrician. It is also easily convertible to 240V, with the help of a certified technician, if you change your mind. No ground preparation is required. It can be placed on a well-leveled surface: lawn, wooden deck, slabs, entrance, etc.; a true hassle-free spa. In addition to being a spa for your peace of mind, the Fantom spa presents a current and trendy look. Its interior space has been designed to offer unique moments of relaxation with family or friends. Featuring a comfortable bed designed for people between 5 'and 6'3", and with a molding that inspires relaxation, the armrests are positioned to support each side of your body as needed. The angle at your knees has been designed according to the state of weightlessness in water, thus avoiding the impression of being buoyant in the water. Thus positioned, relaxation is a sure thing.

The four (4) other interior seats are perfectly configured to ensure optimal positioning of your back. Each seat has its own type of massage, back angle, and knee position. Our spa features a unique type of triangulation massage; each jet gap is different from top to bottom and bottom to the top, providing a unique massage experience at every seat. We also thought to create a cornerback curve for one of the four seats to allow you to lie sideways, creating a versatile and comfortable extra bed. We believe that light is important to our well-being; that's why the Fantom features a cascading waterfall with four (4) LED lights, main light, as well as outdoor corner lights.