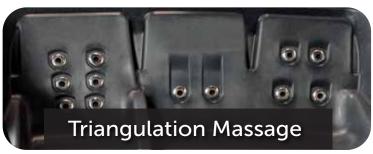

The four (4) other interior seats are perfectly configured to ensure optimal positioning of your back. Each seat has its own type of massage, back angle, and knee position. Our spa features a unique type of triangulation massage; each jet gap is different from top to bottom and bottom to the top, providing a unique massage experience at every seat. We also thought to create a cornerback curve for one of the four seats to allow you to lie sideways, creating a versatile and comfortable extra bed. We believe that light is important to our well-being; that's why the Fantom features a cascading waterfall with four (4) LED lights, main light, as well as outdoor corner lights.