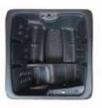

The four (4) other interior seats are perfectly configured to ensure optimal positioning of your back. Each seat has its own type of massage, back angle, and knee position. Our spa features a unique type of triangulation massage; each jet gap is different from top to bottom and bottom to the top, providing a unique massage experience at every seat. We also thought to create a cornerback curve for one of the four seats to allow you to lie sideways, creating a versatile and comfortable extra bed. We believe that light is important to our well-being; that's why the Fantom features a cascading waterfall with four (4) LED lights, main light, as well as outdoor corner lights.

## **SPECIFICATIONS**

**Dimensions:** 78"x 74"x 32"

Stations: 4 chairback seats / 1 lounger

**Lighting:** DEL outside corners

Waterfall: Overflow with LED and integrated coasters

Ergonomic station: 3 differents Dry weight (estimated lbs): 450

Water capacity (liters): 1174

Full weight (estimated lbs): 2,900

Stainless steel finished jets: 20

Resistant structure (Monocoque): Polyethylene

**Double Insulation:** Thermofoil™ Reflective Blanket

Equipment pack: Balboa VS300 **Top side control**: Balboa VL260