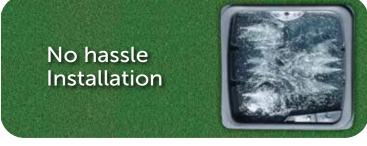

A hassle-free spa begins with the preparation of your project. To make things easier, the Fantom spa quickly connects to 120V without the need of an electrician. It is also easily convertible to 240V, with the help of a certified technician, if you change your mind. No ground preparation is required. It can be placed on a well-leveled surface: lawn, wooden deck, slabs, entrance, etc.; a true hassle-free spa. In addition to being a spa for your peace of mind, the Fantom spa presents a current and trendy look. Its interior space has been designed to offer unique moments of relaxation with family or friends. Featuring a comfortable bed designed for people between 5 'and 6'3", and with a molding that inspires relaxation, the armrests are positioned to support each side of your body as needed. The angle at your knees has been designed according to the state of weightlessness in water, thus avoiding the impression of being buoyant in the water. Thus positioned, relaxation is a sure thing.

# **NO HASSLE INSTALLATION**

- No site prep required\*\*
- Sits on any solid, level surface
- No electrician required (120V)