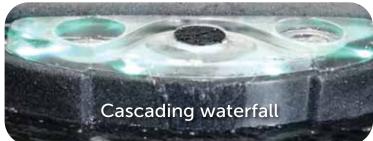

The four (4) other interior seats are perfectly configured to ensure optimal positioning of your back. Each seat has its own type of massage, back angle, and knee position. Our spa features a unique type of triangulation massage; each jet gap is different from top to bottom and bottom to the top, providing a unique massage experience at every seat. We also thought to create a cornerback curve for one of the four seats to allow you to lie sideways, creating a versatile and comfortable extra bed. We believe that light is important to our well-being; that's why the Fantom features a cascading waterfall with four (4) LED lights, main light, as well as outdoor corner lights.

## **SPECIFICATIONS**

**Dimensions:** 78"x 74"x 32"

Stations: 4 chairback seats / 1 lounger

**Lighting:** DEL outside corners

Waterfall: Overflow with LED and integrated coasters

Ergonomic station: 3 differents Dry weight (estimated lbs): 450