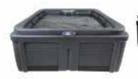

## FANTOM: THE SPA THAT MEETS YOUR NEEDS.

The latest addition to our spa collection, and not the least... Over the last few years, we've analyzed the roto-molded spa market, listened to the comments of our many customers and studied the spas the industry had to offer. Our vision: create a hassle-free spa with a unique visual and comfort adapted to the physiognomy of the majority of consumers.

## **SPECIFICATIONS**

**Dimensions:** 78"x 74"x 32"

Stations: 4 chairback seats / 1 lounger

**Lighting:** DEL outside corners

Waterfall: Overflow with LED and integrated coasters

Ergonomic station: 3 differents Dry weight (estimated lbs): 450

Water capacity (liters): 1174

Full weight (estimated lbs): 2,900

Stainless steel finished jets: 20

Resistant structure (Monocoque): Polyethylene

**Double Insulation:** Thermofoil™ Reflective Blanket

Equipment pack: Balboa VS300 **Top side control**: Balboa VL260