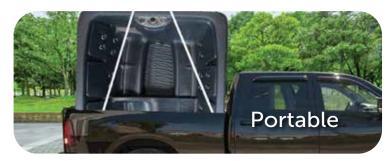

## **PORTABLE**

- Light weight
- Fits through most doorways
- Easy to transport