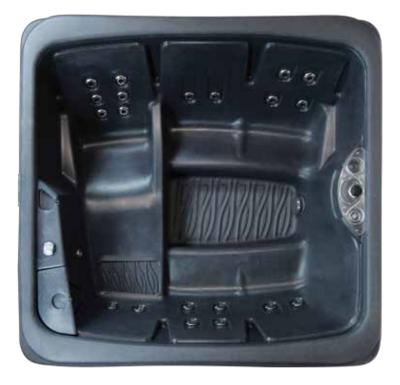

The four (4) other interior seats are perfectly configured to ensure optimal positioning of your back. Each seat has its own type of massage, back angle, and knee position. Our spa features a unique type of triangulation massage; each jet gap is different from top to bottom and bottom to the top, providing a unique massage experience at every seat. We also thought to create a cornerback curve for one of the four seats to allow you to lie sideways, creating a versatile and comfortable extra bed. We believe that light is important to our well-being; that's why the Fantom features a cascading waterfall with four (4) LED lights, main light, as well as outdoor corner lights.

## **SPECIFICATIONS**

**Dimensions:** 78"x 74"x 32"

Stations: 4 chairback seats / 1 lounger

**Lighting:** DEL outside corners

Waterfall: Overflow with LED and integrated coasters

Ergonomic station: 3 differents Dry weight (estimated lbs): 450

Water capacity (liters): 1174

Full weight (estimated lbs): 2,900

Stainless steel finished jets: 20

Resistant structure (Monocoque): Polyethylene

**Double Insulation:** Thermofoil™ Reflective Blanket

Equipment pack: Balboa VS300 **Top side control**: Balboa VL260