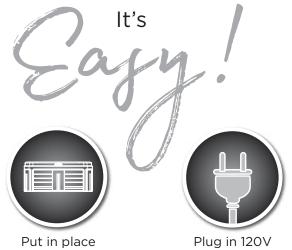

A hassle-free spa begins with the preparation of your project. To make things easier, the Fantom spa quickly connects to 120V without the need of an electrician. It is also easily convertible to 240V, with the help of a certified technician, if you change your mind. No ground preparation is required. It can be placed on a well-leveled surface: lawn, wooden deck, slabs, entrance, etc.; a true hassle-free spa. In addition to being a spa for your peace of mind, the Fantom spa presents a current and trendy look. Its interior space has been designed to offer unique moments of relaxation with family or friends. Featuring a comfortable bed designed for people between 5 'and 6'3", and with a molding that inspires relaxation, the armrests are positioned to support each side of your body as needed. The angle at your knees has been designed according to the state of weightlessness in water, thus avoiding the impression of being buoyant in the water. Thus positioned, relaxation is a sure thing.

# **NO HASSLE INSTALLATION**

- No site prep required\*\*
- Sits on any solid, level surface
- No electrician required (120V)