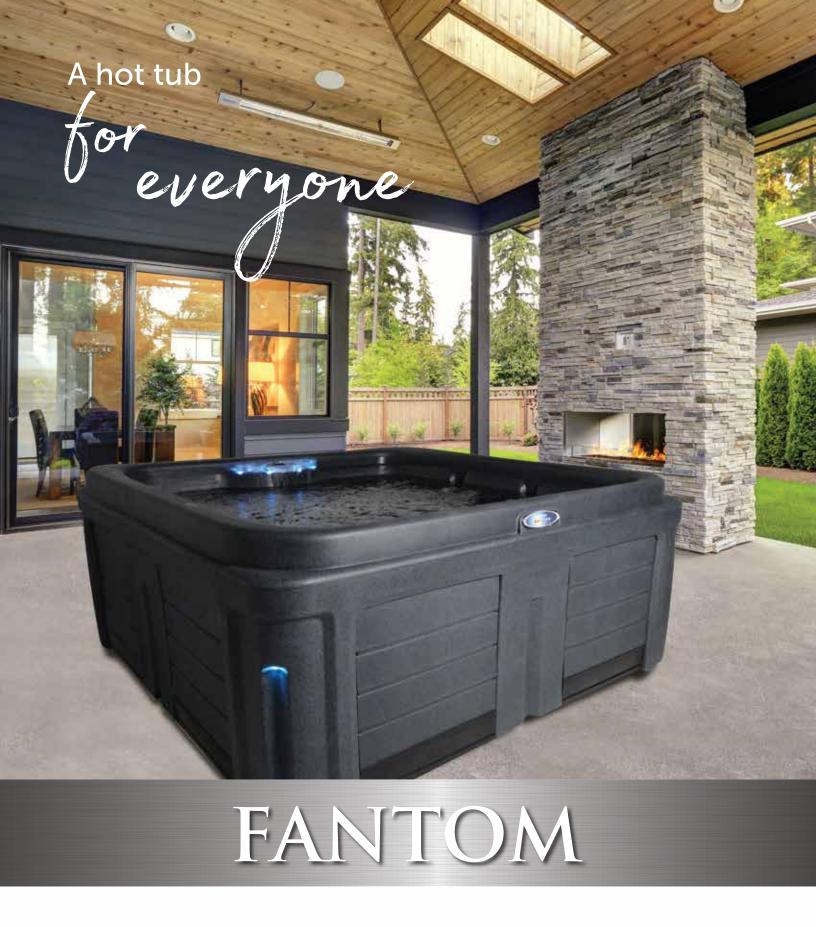

## FANTOM: THE SPA THAT MEETS YOUR NEEDS.

The latest addition to our spa collection, and not the least... Over the last few years, we've analyzed the roto-molded spa market, listened to the comments of our many customers and studied the spas the industry had to offer. Our vision: create a hassle-free spa with a unique visual and comfort adapted to the physiognomy of the majority of consumers.

A hassle-free spa begins with the preparation of your project. To make things easier, the Fantom spa quickly connects to 120V without the need of an electrician. It is also easily convertible to 240V, with the help of a certified technician, if you change your mind. No ground preparation is required. It can be placed on a well-leveled surface: lawn, wooden deck, slabs, entrance, etc.; a true hassle-free spa. In addition to being a spa for your peace of mind, the Fantom spa presents a current and trendy look. Its interior space has been designed to offer unique moments of relaxation with family or friends. Featuring a comfortable bed designed for people between 5 'and 6'3", and with a molding that inspires relaxation, the armrests are positioned to support each side of your body as needed. The angle at your knees has been designed according to the state of weightlessness in water, thus avoiding the impression of being buoyant in the water. Thus positioned, relaxation is a sure thing.

The four (4) other interior seats are perfectly configured to ensure optimal positioning of your back. Each seat has its own type of massage, back angle, and knee position. Our spa features a unique type of triangulation massage; each jet gap is different from top to bottom and bottom to the top, providing a unique massage experience at every seat. We also thought to create a cornerback curve for one of the four seats to allow you to lie sideways, creating a versatile and comfortable extra bed. We believe that light is important to our well-being; that's why the Fantom features a cascading waterfall with four (4) LED lights, main light, as well as outdoor corner lights.

The Fantom will not escape your notice.