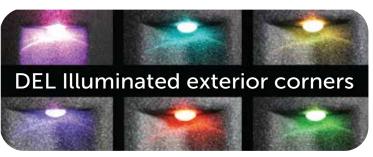

The four (4) other interior seats are perfectly configured to ensure optimal positioning of your back. Each seat has its own type of massage, back angle, and knee position. Our spa features a unique type of triangulation massage; each jet gap is different from top to bottom and bottom to the top, providing a unique massage experience at every seat. We also thought to create a cornerback curve for one of the four seats to allow you to lie sideways, creating a versatile and comfortable extra bed. We believe that light is important to our well-being; that's why the Fantom features a cascading waterfall with four (4) LED lights, main light, as well as outdoor corner lights.

## **SPECIFICATIONS**

**Dimensions:** 78"x 74"x 32"

Stations: 4 chairback seats / 1 lounger

**Lighting:** DEL outside corners

Waterfall: Overflow with LED and integrated coasters

Ergonomic station: 3 differents Dry weight (estimated lbs): 450