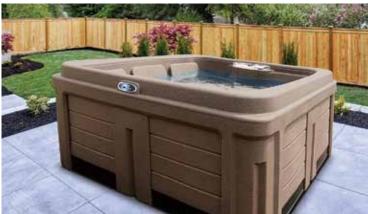

uoyant in the water. Thus positioned, relaxation is a sure thing.

The four (4) other interior seats are perfectly configured to ensure optimal positioning of your back. Each seat has its own type of massage, back angle, and knee position. Our spa features a unique type of triangulation massage; each jet gap is different from top to bottom and bottom to the top, providing a unique massage experience at every seat. We also thought to create a cornerback curve for one of the four seats to allow you to lie sideways, creating a versatile and comfortable extra bed. We believe that light is important to our well-being; that's why the Fantom features a cascading waterfall with four (4) LED lights, main light, as well as outdoor corner lights.

The Fantom will not escape your notice.

# FANTOM







#### **FEATURES**























Polyethylene monocoque structure molded in one piece

## **SPECIFICATIONS**

**Dimensions:** 78"x 74"x 32"

Stations: 4 chairback seats / 1 lounger

**Lighting:** DEL outside corners

Waterfall: Overflow with LED and integrated coasters

Ergonomic station: 3 differents Dry weight (estimated lbs): 450

Water capacity (liters): 1174

Full weight (estimated lbs): 2,900

Stainless steel finished jets: 20

Resistant structure (Monocoque): Polyethylene

**Double Insulation:** Thermofoil™ Reflective Blanket

Equipment pack: Balboa VS300 **Top side control**: Balboa VL260

Pump: 2 hpr / 2 speeds

Heater: Balboa M7 St St-1.0/4.0kw

Power requirements: 120V / 15A · 240V / 40A

Cover: Vinyl 4:2

Color: Midnight Grey / Option: Moka

\*\* Specifications can