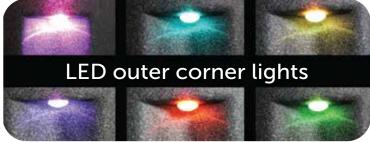

The four (4) other interior seats are perfectly configured to ensure optimal positioning of your back. Each seat has its own type of massage, back angle, and knee position. Our spa features a unique type of triangulation massage; each jet gap is different from top to bottom and bottom to the top, providing a unique massage experience at every seat. We also thought to create a cornerback curve for one of the four seats to allow you to lie sideways, creating a versatile and comfortable extra bed. We believe that light is important to our well-being; that's why the Fantom features a cascading waterfall with four (4) LED lights, main light, as well as outdoor corner lights.

#### **SPECIFICATIONS**

**Dimensions:** 78"× 74"× 32"

Stations: 4 chairback seats / 1 lounger

**Lighting:** DEL outside corners

Waterfall: Overflow with LED and integrated coasters

**Ergonomic station:** 3 differents Dry weight (estimated lbs): 450 Water capacity (liters): 1174