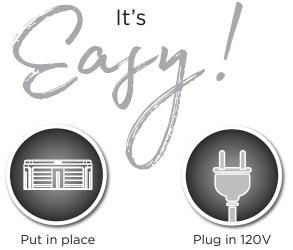

A hassle-free spa begins with the preparation of your project. To make things easier, the Fantom spa quickly connects to 120V without the need of an electrician. It is also easily convertible to 240V, with the help of a certified technician, if you change your mind. No ground preparation is required. It can be placed on a well-leveled surface: lawn, wooden deck, slabs, entrance, etc.; a true hassle-free spa. In addition to being a spa for your peace of mind, the Fantom spa presents a current and trendy look. Its interior space has been designed to offer unique moments of relaxation with family or friends. Featuring a comfortable bed designed for people between 5 'and 6'3", and with a molding that inspires relaxation, the armrests are positioned to support each side of your body as needed. The angle at your knees has been designed according to the state of weightlessness in water, thus avoiding the impression of being buoyant in the water. Thus positioned, relaxation is a sure thing.

#### **NO HASSLE** INSTALLATION

- No site prep required\*\*
- Sits on any solid, level surface
- No electrician required (120V)