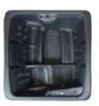

The four (4) other interior seats are perfectly configured to ensure optimal positioning of your back. Each seat has its own type of massage, back angle, and knee position. Our spa features a unique type of triangulation massage; each jet gap is different from top to bottom and bottom to the top, providing a unique massage experience at every seat. We also thought to create a cornerback curve for one of the four seats to allow you to lie sideways, creating a versatile and comfortable extra bed. We believe that light is important to our well-being; that's why the Fantom features a cascading waterfall with four (4) LED lights, main light, as well as outdoor corner lights.

#### **INNOVAFLOW**

Friction heating for more savings \$\$\$

Requires no site preparation\*\*

Powerful stainless steel massaging jets, triangulation massage

LED-illuminated cascading waterfall

Polyethylene monocoque structure molded in one piece

#### **SPECIFICATIONS**

**Dimensions:** 78"× 74"× 32"

Stations: 4 chairback seats / 1 lounger

**Lighting:** DEL outside corners

Waterfall: Overflow with LED and integrated coasters

**Ergonomic station:** 3 differents Dry weight (estimated lbs): 450 Water capacity (liters): 1174