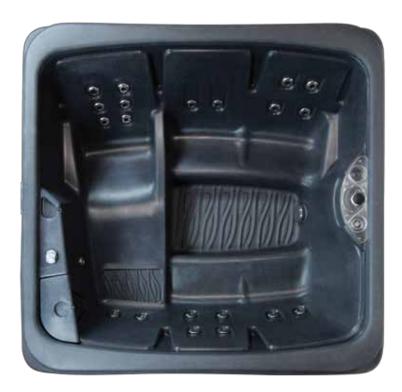

The four (4) other interior seats are perfectly configured to ensure optimal positioning of your back. Each seat has its own type of massage, back angle, and knee position. Our spa features a unique type of triangulation massage; each jet gap is different from top to bottom and bottom to the top, providing a unique massage experience at every seat. We also thought to create a cornerback curve for one of the four seats to allow you to lie sideways, creating a versatile and comfortable extra bed. We believe that light is important to our well-being; that's why the Fantom features a cascading waterfall with four (4) LED lights, main light, as well as outdoor corner lights.

#### **SPECIFICATIONS**

**Dimensions:** 78"× 74"× 32"

Stations: 4 chairback seats / 1 lounger

**Lighting:** DEL outside corners

Waterfall: Overflow with LED and integrated coasters

**Ergonomic station:** 3 differents Dry weight (estimated lbs): 450 Water capacity (liters): 1174