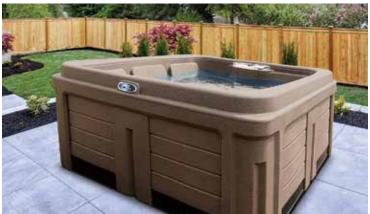

Pump: 2 hpr / 2 speeds

Heater: Balboa M7 St St-1.0/4.0kw

Power requirements: 120V / 15A · 240V / 40A

Cover: Vinyl 4:2

Color: Midnight Grey / Option: Moka

Fill with water

4 seasons insulation

### **Available** in 2 colors\*

\* The shades shown may differ.