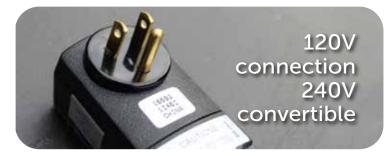

A hassle-free spa begins with the preparation of your project. To make things easier, the Fantom spa quickly connects to 120V without the need of an electrician. It is also easily convertible to 240V, with the help of a certified technician, if you change your mind. No ground preparation is required. It can be placed on a well-leveled surface: lawn, wooden deck, slabs, entrance, etc.; a true hassle-free spa. In addition to being a spa for your peace of mind, the Fantom spa presents a current and trendy look. Its interior space has been designed to offer unique moments of relaxation with family or friends. Featuring a comfortable bed designed for people between 5 'and 6'3", and with a molding that inspires relaxation, the armrests are positioned to support each side of your body as needed. The angle at your knees has been designed according to the state of weightlessness in water, thus avoiding the impression of being buoyant in the water. Thus positioned, relaxation is a sure thing.

Pump: 2 hpr / 2 speeds

Heater: Balboa M7 St St-1.0/4.0kw

Power requirements: 120V / 15A · 240V / 40A

Cover: Vinyl 4:2

Color: Midnight Grey / Option: Moka

Fill with water

4 seasons insulation