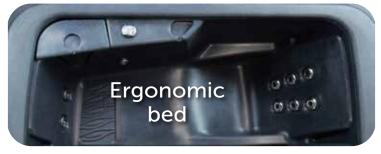

A hassle-free spa begins with the preparation of your project. To make things easier, the Fantom spa quickly connects to 120V without the need of an electrician. It is also easily convertible to 240V, with the help of a certified technician, if you change your mind. No ground preparation is required. It can be placed on a well-leveled surface: lawn, wooden deck, slabs, entrance, etc.; a true hassle-free spa. In addition to being a spa for your peace of mind, the Fantom spa presents a current and trendy look. Its interior space has been designed to offer unique moments of relaxation with family or friends. Featuring a comfortable bed designed for people between 5 'and 6'3", and with a molding that inspires relaxation, the armrests are positioned to support each side of your body as needed. The angle at your knees has been designed according to the state of weightlessness in water, thus avoiding the impression of being buoyant in the water. Thus positioned, relaxation is a sure thing.

The four (4) other interior seats are perfectly configured to ensure optimal positioning of your back. Each seat has its own type of massage, back angle, and knee position. Our spa features a unique type of triangulation massage; each jet gap is different from top to bottom and bottom to the top, providing a unique massage experience at every seat. We also thought to create a cornerback curve for one of the four seats to allow you to lie sideways, creating a versatile and comfortable extra bed. We believe that light is important to our well-being; that's why the Fantom features a cascading waterfall with four (4) LED lights, main light, as well as outdoor corner lights.