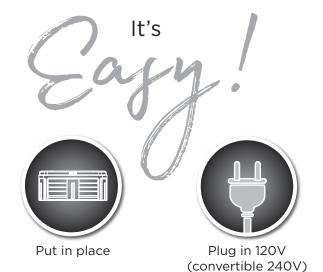

A hassle-free spa begins with the preparation of your project. To make things easier, the Fantom spa quickly connects to 120V without the need of an electrician. It is also easily convertible to 240V, with the help of a certified technician, if you change your mind. No ground preparation is required. It can be placed on a well-leveled surface: lawn, wooden deck, slabs, entrance, etc.; a true hassle-free spa. In addition to being a spa for your peace of mind, the Fantom spa presents a current and trendy look. Its interior space has been designed to offer unique moments of relaxation with family or friends. Featuring a comfortable bed designed for people between 5 'and 6'3", and with a molding that inspires relaxation, the armrests are positioned to support each side of your body as needed. The angle at your knees has been designed according to the state of weightlessness in water, thus avoiding the impression of being buoyant in the water. Thus positioned, relaxation is a sure thing.

## NO HASSLE INSTALLATION

- No site prep required\*\*
- Sits on any solid, level surface
- No electrician required (120V)