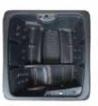

The four (4) other interior seats are perfectly configured to ensure optimal positioning of your back. Each seat has its own type of massage, back angle, and knee position. Our spa features a unique type of triangulation massage; each jet gap is different from top to bottom and bottom to the top, providing a unique massage experience at every seat. We also thought to create a cornerback curve for one of the four seats to allow you to lie sideways, creating a versatile and comfortable extra bed. We believe that light is important to our well-being; that's why the Fantom features a cascading waterfall with four (4) LED lights, main light, as well as outdoor corner lights.

#### **INNOVAFLOW**

Friction heating for more savings \$\$\$

Requires no site preparation\*\*

Powerful stainless steel massaging jets, triangulation massage

LED-illuminated cascading waterfall

Polyethylene monocoque structure molded in one piece

Dry weight (estimated lbs): 450

Water capacity (liters): 1174

Full weight (estimated lbs): 2,900

Stainless steel finished jets: 20

Resistant structure (Monocoque): Polyethylene

**Double Insulation:** Thermofoil™ Reflective Blanket