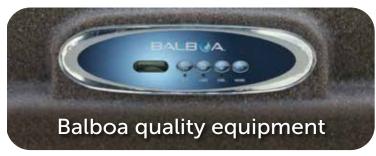

**Equipment pack:** Balboa VS300 **Top side control:** Balboa VL260

Pump: 2 hpr / 2 speeds

Heater: Balboa M7 St St-1.0/4.0kw

Power requirements: 120V / 15A · 240V / 40A

Cover: Vinyl 4:2

Color: Midnight Grey / Option: Moka