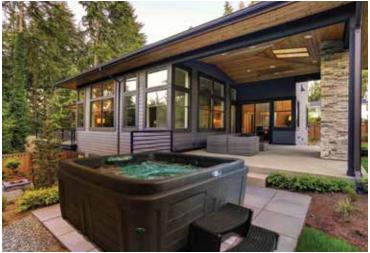

#### **FANTOM: THE SPA THAT MEETS YOUR NEEDS.**

The latest addition to our spa collection, and not the least... Over the last few years, we've analyzed the roto-molded spa market, listened to the comments of our many customers and studied the spas the industry had to offer. Our vision: create a hassle-free spa with a unique visual and comfort adapted to the physiognomy of the majority of consumers.

A hassle-free spa begins with the preparation of your project. To make things easier, the Fantom spa quickly connects to 120V without the need of an electrician. It is also easily convertible to 240V, with the help of a certified technician, if you change your mind. No ground preparation is required. It can be placed on a well-leveled surface: lawn, wooden deck, slabs, entrance, etc.; a true hassle-free spa. In addition to being a spa for your peace of mind, the Fantom spa presents a current and trendy look. Its interior space has been designed to offer unique moments of relaxation with family or friends. Featuring a comfortable bed designed for people between 5 'and 6'3", and with a molding that inspires relaxation, the armrests are positioned to support each side of your body as needed. The angle at your knees has been designed according to the state of weightlessness in water, thus avoiding the impression of being buoyant in the water. Thus positioned, relaxation is a sure thing.