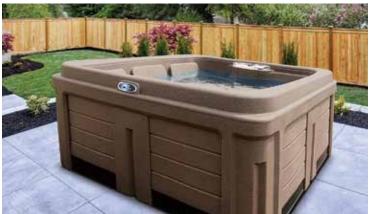

uoyant in the water. Thus positioned, relaxation is a sure thing.

The four (4) other interior seats are perfectly configured to ensure optimal positioning of your back. Each seat has its own type of massage, back angle, and knee position. Our spa features a unique type of triangulation massage; each jet gap is different from top to bottom and bottom to the top, providing a unique massage experience at every seat. We also thought to create a cornerback curve for one of the four seats to allow you to lie sideways, creating a versatile and comfortable extra bed. We believe that light is important to our well-being; that's why the Fantom features a cascading waterfall with four (4) LED lights, main light, as well as outdoor corner lights.

The Fantom will not escape your notice.

# FANTOM







#### **FEATURES**





# **ULTIMATE INSULATION**with Thermofoil



#### **INNOVAFLOW**

Friction heating for more savings \$\$\$







Requires no site preparation\*\*



Powerful stainless steel massaging jets, triangulation massage

LED-illuminated cascading waterfall





Polyethylene monocoque structure molded in one piece

#### **SPECIFICATIONS**

**Dimensions:** 78"x 74"x 32"

Stations: 4 chairback seats / 1 lounger

**Lighting:** DEL outside corners

Waterfall: Overflow with LED and integrated coasters

Ergonomic station: 3 differents

Dry weight (estimated lbs): 450

Water capacity (liters): 1174

Full weight (estimated lbs): 2,900

Stainless steel finished jets: 20

Resistant structure (Monocoque): Polyethylene

**Double Insulation:** Thermofoil™ Reflective Blanket

**Equipme