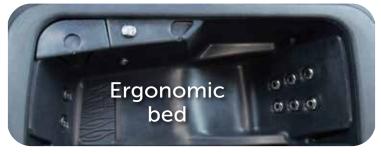

A hassle-free spa begins with the preparation of your project. To make things easier, the Fantom spa quickly connects to 120V without the need of an electrician. It is also easily convertible to 240V, with the help of a certified technician, if you change your mind. No ground preparation is required. It can be placed on a well-leveled surface: lawn, wooden deck, slabs, entrance, etc.; a true hassle-free spa. In addition to being a spa for your peace of mind, the Fantom spa presents a current and trendy look. Its interior space has been designed to offer unique moments of relaxation with family or friends. Featuring a comfortable bed designed for people between 5 'and 6'3", and with a molding that inspires relaxation, the armrests are positioned to support each side of your body as needed. The angle at your knees has been designed according to the state of weightlessness in water, thus avoiding the impression of being buoyant in the water. Thus positioned, relaxation is a sure thing.