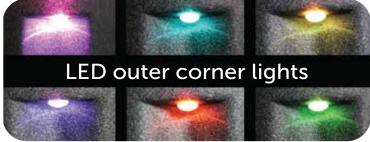

The four (4) other interior seats are perfectly configured to ensure optimal positioning of your back. Each seat has its own type of massage, back angle, and knee position. Our spa features a unique type of triangulation massage; each jet gap is different from top to bottom and bottom to the top, providing a unique massage experience at every seat. We also thought to create a cornerback curve for one of the four seats to allow you to lie sideways, creating a versatile and comfortable extra bed. We believe that light is important to our well-being; that's why the Fantom features a cascading waterfall with four (4) LED lights, main light, as well as outdoor corner lights.

#### **SPECIFICATIONS**

**Dimensions:** 78"x 74"x 32"

Stations: 4 chairback seats / 1 lounger

**Lighting:** DEL outside corners

Waterfall: Overflow with LED and integrated coasters

Ergonomic station: 3 differents