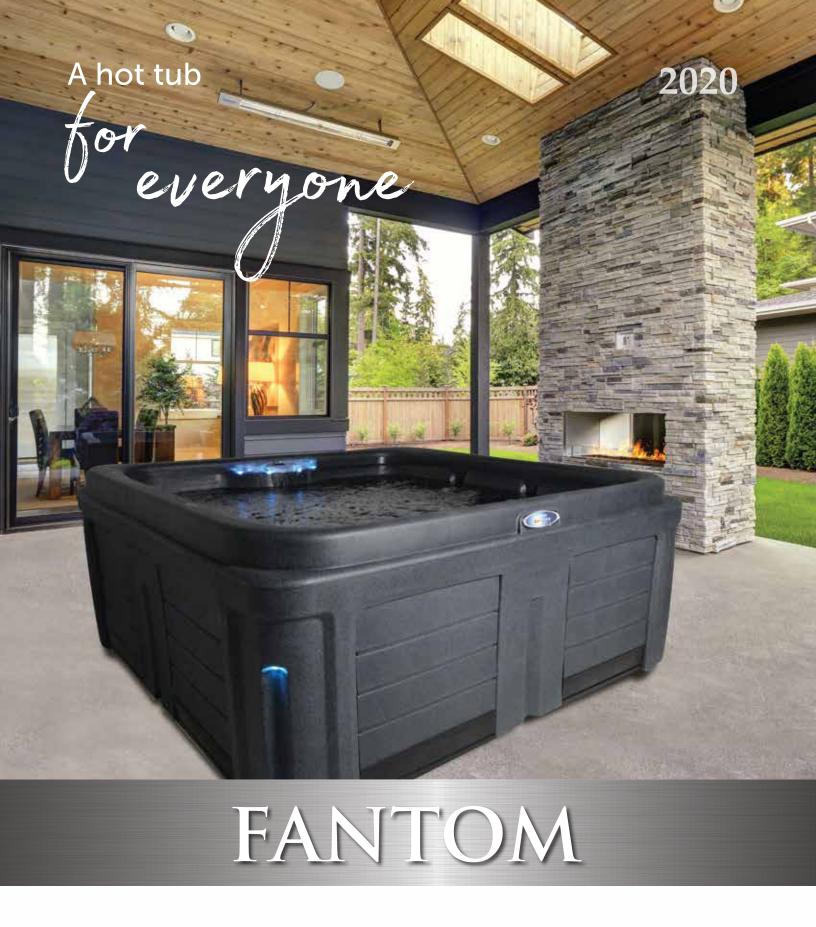

#### **FANTOM: THE SPA THAT MEETS YOUR NEEDS.**

The latest addition to our spa collection, and not the least... Over the last few years, we've analyzed the roto-molded spa market, listened to the comments of our many customers and studied the spas the industry had to offer. Our vision: create a hassle-free spa with a unique visual and comfort adapted to the physiognomy of the majority of consumers.

A hassle-free spa begins with the preparation of your project. To make things easier, the Fantom spa quickly connects to 120V without the need of an electrician. It is also easily convertible to 240V, with the help of a certified technician, if you change your mind. No ground preparation is required. It can be placed on a well-leveled surface: lawn, wooden deck, slabs, entrance, etc.; a true hassle-free spa. In addition to being a spa for your peace of mind, the Fantom spa presents a current and trendy look. Its interior space has been designed to offer unique moments of relaxation with family or friends. Featuring a comfortable bed designed for people between 5 'and 6'3", and with a molding that inspires relaxation, the armrests are positioned to support each side of your body as needed. The angle at your knees has been designed according to the state of weightlessness in water, thus avoiding the impression of being buoyant in the water. Thus positioned, relaxation is a sure thing.

The four (4) other interior seats are perfectly configured to ensure optimal positioning of your back. Each seat has its own type of massage, back angle, and knee position. Our spa features a unique type of triangulation massage; each jet gap is different from top to bottom and bottom to the top, providing a unique massage experience at every seat. We also thought to create a cornerback curve for one of the four seats to allow you to lie sideways, creating a versatile and comfortable extra bed. We believe that light is important to our well-being; that's why the Fantom features a cascading waterfall with four (4) LED lights, main light, as well as outdoor corner lights.

The Fantom will not escape your notice.