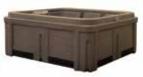

#### **SPECIFICATIONS**

**Dimensions:** 78"x 74"x 32"

Stations: 4 chairback seats / 1 lounger

**Lighting:** DEL outside corners

Waterfall: Overflow with LED and integrated coasters

Ergonomic station: 3 differents

Dry weight (estimated lbs): 450

Water capacity (liters): 1174

Full weight (estimated lbs): 2,900

Stainless steel finished jets: 20

Resistant structure (Monocoque): Polyethylene

**Double Insulation:** Thermofoil™ Reflective Blanket