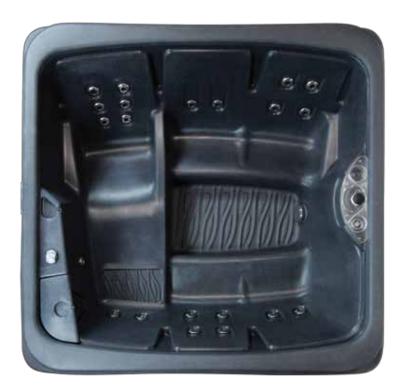

A hassle-free spa begins with the preparation of your project. To make things easier, the Fantom spa quickly connects to 120V without the need of an electrician. It is also easily convertible to 240V, with the help of a certified technician, if you change your mind. No ground preparation is required. It can be placed on a well-leveled surface: lawn, wooden deck, slabs, entrance, etc.; a true hassle-free spa. In addition to being a spa for your peace of mind, the Fantom spa presents a current and trendy look. Its interior space has been designed to offer unique moments of relaxation with family or friends. Featuring a comfortable bed designed for people between 5 'and 6'3", and with a molding that inspires relaxation, the armrests are positioned to support each side of your body as needed. The angle at your knees has been designed according to the state of weightlessness in water, thus avoiding the impression of being buoyant in the water. Thus positioned, relaxation is a sure thing.

The four (4) other interior seats are perfectly configured to ensure optimal positioning of your back. Each seat has its own type of massage, back angle, and knee position. Our spa features a unique type of triangulation massage; each jet gap is different from top to bottom and bottom to the top, providing a unique massage experience at every seat. We also thought to create a cornerback curve for one of the four seats to allow you to lie sideways, creating a versatile and comfortable extra bed. We believe that light is important to our well-being; that's why the Fantom features a cascading waterfall with four (4) LED lights, main light, as well as outdoor corner lights.

#### **INNOVAFLOW**

Friction heating for more savings \$\$\$

Requires no site preparation\*\*

Powerful stainless steel massaging jets, triangulation massage

LED-illuminated cascading waterfall

Polyethylene monocoque structure molded in one piece

#### **SPECIFICATIONS**

**Dimensions:** 78"x 74"x 32"

Stations: 4 chairback seats / 1 lounger

**Lighting:** DEL outside corners

Waterfall: Overflow with LED and integrated coasters

Ergonomic station: 3 differents