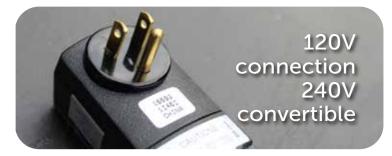

A hassle-free spa begins with the preparation of your project. To make things easier, the Fantom spa quickly connects to 120V without the need of an electrician. It is also easily convertible to 240V, with the help of a certified technician, if you change your mind. No ground preparation is required. It can be placed on a well-leveled surface: lawn, wooden deck, slabs, entrance, etc.; a true hassle-free spa. In addition to being a spa for your peace of mind, the Fantom spa presents a current and trendy look. Its interior space has been designed to offer unique moments of relaxation with family or friends. Featuring a comfortable bed designed for people between 5 'and 6'3", and with a molding that inspires relaxation, the armrests are positioned to support each side of your body as needed. The angle at your knees has been designed according to the state of weightlessness in water, thus avoiding the impression of being buoyant in the water. Thus positioned, relaxation is a sure thing.

**Equipment pack:** Balboa VS300 **Top side control:** Balboa VL260

Pump: 2 hpr / 2 speeds

Heater: Balboa M7 St St-1.0/4.0kw

Power requirements: 120V / 15A · 240V / 40A

Cover: Vinyl 4:2

Color: Midnight Grey / Option: Moka