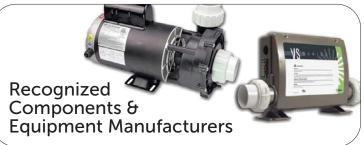

Drain ValveIncludedEquipment PackBalboa VS300Top Side ControlBalboa VL260

Pump 2.0hpr, 2 Speed

**Heater** M7 St St - 1.0kw/4.0kw

**Ozone** Installation Ready

Power Requirements 120V/15amp / 240V/40-50amp\*