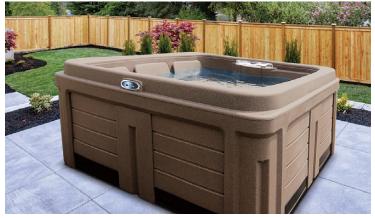

lso individually adjustable. The stadium seats have full back and lower back jet patterns while the lounger has a more intense back pattern with the added pleasure of foot jets.

The **Fantom** is manufactured as a 120V "Plug & Play" spa. You can simply set it in place\*\*, fill it with water and plug it into a standard, dedicated 120V electrical outlet. And if you enjoy using your spa for long periods of time in cold weather, it can also be converted to 240V\* for better heating efficiency.

The *Fantom* has a traditional look that you will be proud to display in your backyard. It has the ambiance of an LED-backlit cascading waterfall which is enhanced by external LED sconce lighting in each corner of the spa.

Your Fantom will not only feel good, but it will also look good.

# FANTOM







### **FEATURES**























PROUDLY MADE
IN

North America

### **SPECIFICATIONS**

Size 79" x 76" x 32"

Estimated Dry Weight 420 lbs

Estimated Water Capacity 310 US gal

Estimated Full Weight 2,990 lb

**Structure** Rotationally Molded Polyethylene

Insulation Thermofoil Heat Blanket

Seating 4 Stadium Chair Seats

1 Lounger

Jets 20 Adjustable, Stainless Steel Jets

Waterfall Cascading with LED Back Lighting

**Lighting** LED Main Light

Quadruple Waterfall LED Lighting Exterior Sconce LED Corner Lighting

Drain ValveIncludedEquipment PackBalboa VS300Top Side ControlBalboa VL260

Pump 2.0hpr, 2 Speed

**Heater** M7 St St - 1.0kw/4.0kw

**Ozone** Installation Ready

Power Requirements 120V/15amp / 240V/40-50amp\*

Electrical Certification ETL Can. / ETL U.S.

Cover Premi