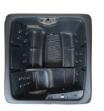

The side by side stadium seats provide a comfortable sitting area where you can just sit back and relax, or you can have a nice conversation with the people sitting beside or across from you. Each pair of stadium seats has a different angle at which to rest your back. You can sit almost straight up, or if you prefer, you can sit in the opposite seat and tilt yourself back a little further. Either way, it will be very relaxing. The **Fantom** also has a body-conforming lounger with dual armrests. You can just lay back and enjoy the soothing feel of the jet action on your entire back and on the bottom of your feet at the same time.

The **Fantom** has 20 stainless steel jets that are positioned to give you a thorough and pleasing massage. Each jet is also individually adjustable. The stadium seats have full back and lower back jet patterns while the lounger has a more intense back pattern with the added pleasure of foot jets.

Seating 4 Stadium Chair Seats

1 Lounger

Jets 20 Adjustable, Stainless Steel Jets

Waterfall Cascading with LED Back Lighting

**Lighting** LED Main Light

Quadruple Waterfall LED Lighting Exterior Sconce LED Corner Lighting