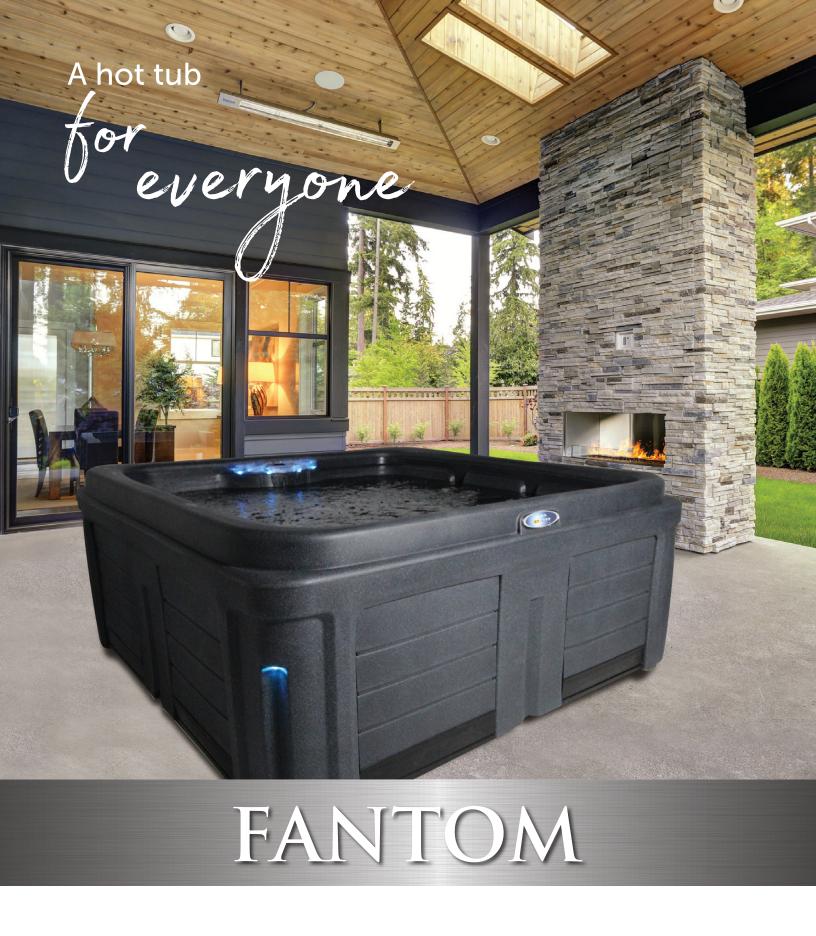

#### THE FANTOM IS A TRADITIONALLY DESIGNED SPA

It combines the simplicity of stadium seating with a body conforming lounger. It's an ideal spa for individual use or for a relaxing get-together with family and friends.

The *Fantom* has a traditional look that you will be proud to display in your backyard. It has the ambiance of an LED-backlit cascading waterfall which is enhanced by external LED sconce lighting in each corner of the spa.

# FANTOM