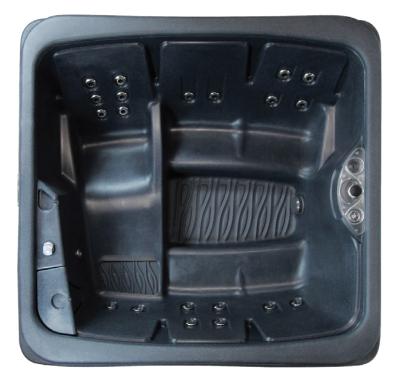

The side by side stadium seats provide a comfortable sitting area where you can just sit back and relax, or you can have a nice conversation with the people sitting beside or across from you. Each pair of stadium seats has a different angle at which to rest your back. You can sit almost straight up, or if you prefer, you can sit in the opposite seat and tilt yourself back a little further. Either way, it will be very relaxing. The **Fantom** also has a body-conforming lounger with dual armrests. You can just lay back and enjoy the soothing feel of the jet action on your entire back and on the bottom of your feet at the same time.

The **Fantom** has 20 stainless steel jets that are positioned to give you a thorough and pleasing massage. Each jet is also individually adjustable. The stadium seats have full back and lower back jet patterns while the lounger has a more intense back pattern with the added pleasure of foot jets.

Seating 4 Stadium Chair Seats

1 Lounger

Jets 20 Adjustable, Stainless Steel Jets

Waterfall Cascading with LED Back Lighting

**Lighting** LED Main Light

Quadruple Waterfall LED Lighting Exterior Sconce LED Corner Lighting