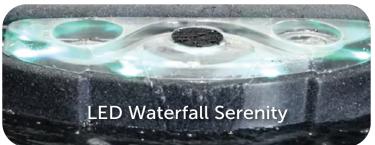

The *Fantom* has a traditional look that you will be proud to display in your backyard. It has the ambiance of an LED-backlit cascading waterfall which is enhanced by external LED sconce lighting in each corner of the spa.