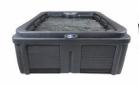

#### THE FANTOM IS A TRADITIONALLY DESIGNED SPA

It combines the simplicity of stadium seating with a body conforming lounger. It's an ideal spa for individual use or for a relaxing get-together with family and friends.

The side by side stadium seats provide a comfortable sitting area where you can just sit back and relax, or you can have a nice conversation with the people sitting beside or across from you. Each pair of stadium seats has a different angle at which to rest your back. You can sit almost straight up, or if you prefer, you can sit in the opposite seat and tilt yourself back a little further. Either way, it will be very relaxing. The **Fantom** also has a body-conforming lounger with dual armrests. You can just lay back and enjoy the soothing feel of the jet action on your entire back and on the bottom of your feet at the same time.

The **Fantom** has 20 stainless steel jets that are positioned to give you a thorough and pleasing massage. Each jet is also individually adjustable. The stadium seats have full back and lower back jet patterns while the lounger has a more intense back pattern with the added pleasure of foot jets.

### **SPECIFICATIONS**

Size 79" x 76" x 32"

Estimated Dry Weight 420 lbs

Estimated Water Capacity 310 US gal

Estimated Full Weight 2,990 lb

**Structure** Rotationally Molded Polyethylene

Insulation Thermofoil Heat Blanket

Seating 4 Stadium Chair Seats

1 Lounger

Jets 20 Adjustable, Stainless Steel Jets

Waterfall Cascading with LED Back Lighting

**Lighting** LED Main Light

Quadruple Waterfall LED Lighting Exterior Sconce LED Corner Lighting