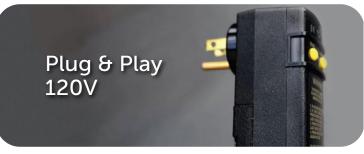

The **Fantom** is manufactured as a 120V "Plug & Play" spa. You can simply set it in place\*\*, fill it with water and plug it into a standard, dedicated 120V electrical outlet. And if you enjoy using your spa for long periods of time in cold weather, it can also be converted to 240V\* for better heating efficiency.