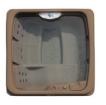

The side by side stadium seats provide a comfortable sitting area where you can just sit back and relax, or you can have a nice conversation with the people sitting beside or across from you. Each pair of stadium seats has a different angle at which to rest your back. You can sit almost straight up, or if you prefer, you can sit in the opposite seat and tilt yourself back a little further. Either way, it will be very relaxing. The **Fantom** also has a body-conforming lounger with dual armrests. You can just lay back and enjoy the soothing feel of the jet action on your entire back and on the bottom of your feet at the same time.

The **Fantom** has 20 stainless steel jets that are positioned to give you a thorough and pleasing massage. Each jet is also individually adjustable. The stadium seats have full back and lower back jet patterns while the lounger has a more intense back pattern with the added pleasure of foot jets.