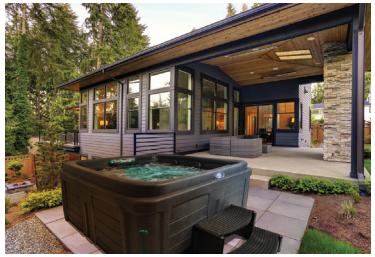

The *Fantom* has a traditional look that you will be proud to display in your backyard. It has the ambiance of an LED-backlit cascading waterfall which is enhanced by external LED sconce lighting in each corner of the spa.

Your Fantom will not only feel good, but it will also look good.