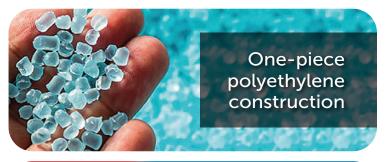

### **SPECIFICATIONS**

Size 79" x 76" x 32"

Estimated Dry Weight 420 lbs

Estimated Water Capacity 310 US gal

Estimated Full Weight 2,990 lb

**Structure** Rotationally Molded Polyethylene

Insulation Thermofoil Heat Blanket

# BUILT TO LAST A LIFETIME

- Virtually indestructible
- No cracking or chipping
- Easy surface care and repair