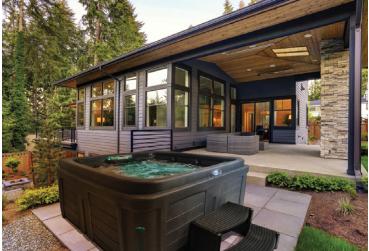

The *Fantom* has a traditional look that you will be proud to display in your backyard. It has the ambiance of an LED-backlit cascading waterfall which is enhanced by external LED sconce lighting in each corner of the spa.

Your Fantom will not only feel good, but it will also look good.