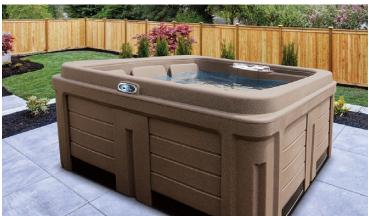

lso individually adjustable. The stadium seats have full back and lower back jet patterns while the lounger has a more intense back pattern with the added pleasure of foot jets.

The **Fantom** is manufactured as a 120V "Plug & Play" spa. You can simply set it in place\*\*, fill it with water and plug it into a standard, dedicated 120V electrical outlet. And if you enjoy using your spa for long periods of time in cold weather, it can also be converted to 240V\* for better heating efficiency.

The *Fantom* has a traditional look that you will be proud to display in your backyard. It has the ambiance of an LED-backlit cascading waterfall which is enhanced by external LED sconce lighting in each corner of the spa.

Your Fantom will not only feel good, but it will also look good.

# FANTOM







### **FEATURES**

























### **SPECIFICATIONS**

Size  $79" \times 76" \times 32"$ Estimated Dry Weight 420 lb

Estimated Water Capacity 310 US gal

Estimated Full Weight 2,990 lb

**Structure** Rotationally Moulded Polyethylene

InsulationThermofoil Heat BlanketSeating4 Stadium Chair Seats

1 Lounger

Jets 20 Adjustable, Stainless Steel Jets

Waterfall Cascading with LED Back Lighting

**Lighting** LED Main Light

Quadruple Waterfall LED Lighting Exterior Sconce LED Corner Lighting

Drain ValveIncludedEquipment PackBalboa VS300Top Side ControlBalboa VL260

Pump 2.0hpr, 2 Speed

**Heater** M7 St St - 1.0kw/4.0kw

**Ozone** Installation Ready

**Power Requirements** 120V/15amp / 240V/min 40 amp\*

Electrical Certification ETL Can. / ETL U.S.

Cover Premium Vinyl 4/2 Pit