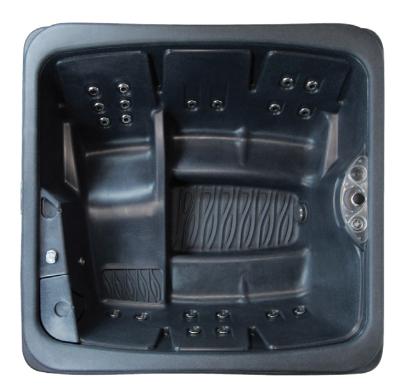

The side by side stadium seats provide a comfortable sitting area where you can just sit back and relax, or you can have a nice conversation with the people sitting beside or across from you. Each pair of stadium seats has a different angle at which to rest your back. You can sit almost straight up, or if you prefer, you can sit in the opposite seat and tilt yourself back a little further. Either way, it will be very relaxing. The **Fantom** also has a body-conforming lounger with dual armrests. You can just lay back and enjoy the soothing feel of the jet action on your entire back and on the bottom of your feet at the same time.

The **Fantom** has 20 stainless steel jets that are positioned to give you a thorough and pleasing massage. Each jet is also individually adjustable. The stadium seats have full back and lower back jet patterns while the lounger has a more intense back pattern with the added pleasure of foot jets.

### **SPECIFICATIONS**

Size  $79" \times 76" \times 32"$ Estimated Dry Weight 420 lb

Estimated Water Capacity 310 US gal

Estimated Full Weight 2,990 lb

**Structure** Rotationally Moulded Polyethylene

InsulationThermofoil Heat BlanketSeating4 Stadium Chair Seats

1 Lounger

Jets 20 Adjustable, Stainless Steel Jets

Waterfall Cascading with LED Back Lighting

**Lighting** LED Main Light

Quadruple Waterfall LED Lighting Exterior Sconce LED Corner Lighting

Drain ValveIncludedEquipment PackBalboa VS300Top Side ControlBalboa VL260