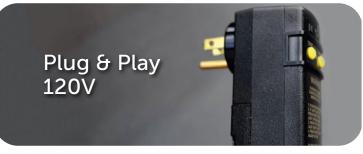

The **Fantom** is manufactured as a 120V "Plug & Play" spa. You can simply set it in place\*\*, fill it with water and plug it into a standard, dedicated 120V electrical outlet. And if you enjoy using your spa for long periods of time in cold weather, it can also be converted to 240V\* for better heating efficiency.

It's as easy as one, two, three

Put in place\*\*

Plug in 120V (convertible 240V\*)

Fill with water

4 seasons insulation