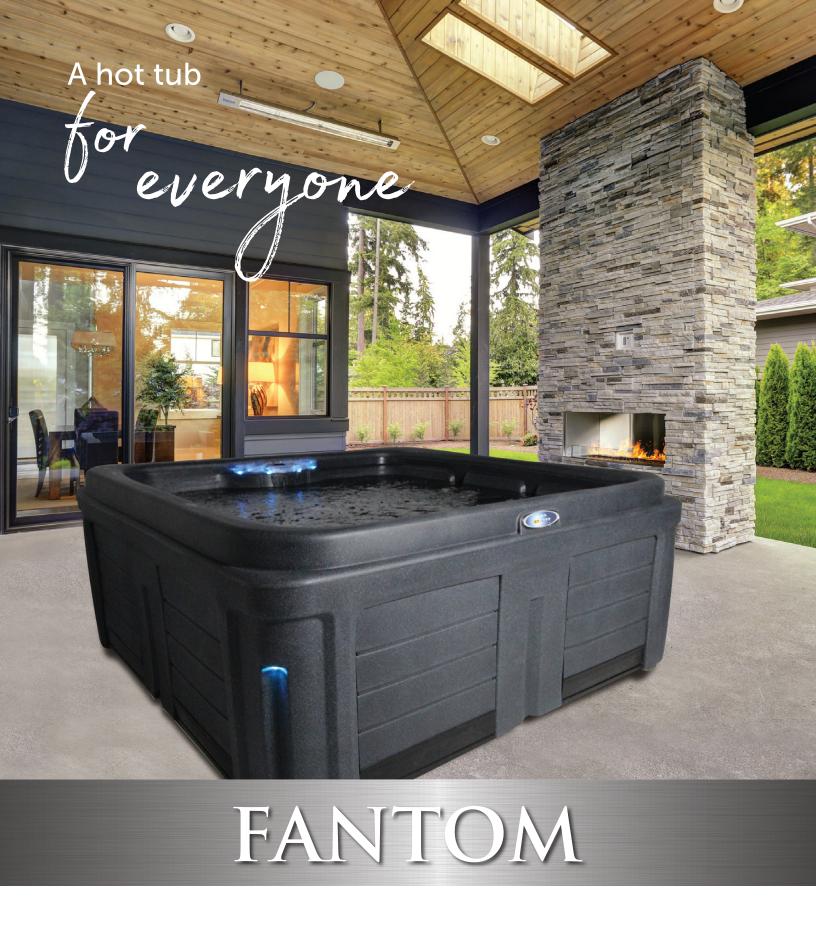

### THE FANTOM IS A TRADITIONALLY DESIGNED SPA

It combines the simplicity of stadium seating with a body conforming lounger. It's an ideal spa for individual use or for a relaxing get-together with family and friends.

The side by side stadium seats provide a comfortable sitting area where you can just sit back and relax, or you can have a nice conversation with the people sitting beside or across from you. Each pair of stadium seats has a different angle at which to rest your back. You can sit almost straight up, or if you prefer, you can sit in the opposite seat and tilt yourself back a little further. Either way, it will be very relaxing. The **Fantom** also has a body-conforming lounger with dual armrests. You can just lay back and enjoy the soothing feel of the jet action on your entire back and on the bottom of your feet at the same time.

The **Fantom** has 20 stainless steel jets that are positioned to give you a thorough and pleasing massage. Each jet is also individually adjustable. The stadium seats have full back and lower back jet patterns while the lounger has a more intense back pattern with the added pleasure of foot jets.

The *Fantom* has a traditional look that you will be proud to display in your backyard. It has the ambiance of an LED-backlit cascading waterfall which is enhanced by external LED sconce lighting in each corner of the spa.

Your Fantom will not only feel good, but it will also look good.

# FANTOM