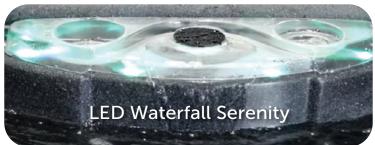

The *Fantom* has a traditional look that you will be proud to display in your backyard. It has the ambiance of an LED-backlit cascading waterfall which is enhanced by external LED sconce lighting in each corner of the spa.