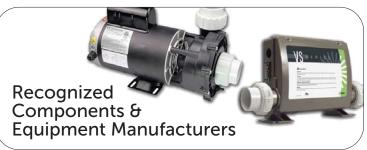

1 Lounger

Jets 20 Adjustable, Stainless Steel Jets

Waterfall Cascading with LED Back Lighting

**Lighting** LED Main Light

Quadruple Waterfall LED Lighting Exterior Sconce LED Corner Lighting

Drain ValveIncludedEquipment PackBalboa VS300Top Side ControlBalboa VL260

Pump 2.0hpr, 2 Speed

**Heater** M7 St St - 1.0kw/4.0kw

**Ozone** Installation Ready

**Power Requirements** 120V/15amp / 240V/min 40 amp\*

Electrical Certification ETL Can. / ETL U.S.

Cover Premium Vinyl 4/2 Pitch