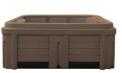

### THE FANTOM IS A TRADITIONALLY DESIGNED SPA

It combines the simplicity of stadium seating with a body conforming lounger. It's an ideal spa for individual use or for a relaxing get-together with family and friends.

The side by side stadium seats provide a comfortable sitting area where you can just sit back and relax, or you can have a nice conversation with the people sitting beside or across from you. Each pair of stadium seats has a different angle at which to rest your back. You can sit almost straight up, or if you prefer, you can sit in the opposite seat and tilt yourself back a little further. Either way, it will be very relaxing. The **Fantom** also has a body-conforming lounger with dual armrests. You can just lay back and enjoy the soothing feel of the jet action on your entire back and on the bottom of your feet at the same time.

The *Fantom* has a traditional look that you will be proud to display in your backyard. It has the ambiance of an LED-backlit cascading waterfall which is enhanced by external LED sconce lighting in each corner of the spa.

### Available in 2 colours