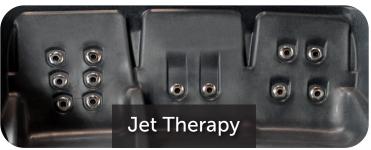

The **Fantom** has 20 stainless steel jets that are positioned to give you a thorough and pleasing massage. Each jet is also individually adjustable. The stadium seats have full back and lower back jet patterns while the lounger has a more intense back pattern with the added pleasure of foot jets.