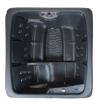

The side by side stadium seats provide a comfortable sitting area where you can just sit back and relax, or you can have a nice conversation with the people sitting beside or across from you. Each pair of stadium seats has a different angle at which to rest your back. You can sit almost straight up, or if you prefer, you can sit in the opposite seat and tilt yourself back a little further. Either way, it will be very relaxing. The **Fantom** also has a body-conforming lounger with dual armrests. You can just lay back and enjoy the soothing feel of the jet action on your entire back and on the bottom of your feet at the same time.

The **Fantom** has 20 stainless steel jets that are positioned to give you a thorough and pleasing massage. Each jet is also individually adjustable. The stadium seats have full back and lower back jet patterns while the lounger has a more intense back pattern with the added pleasure of foot jets.