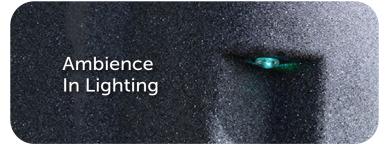

The *Fantom* has a traditional look that you will be proud to display in your backyard. It has the ambiance of an LED-backlit cascading waterfall which is enhanced by external LED sconce lighting in each corner of the spa.